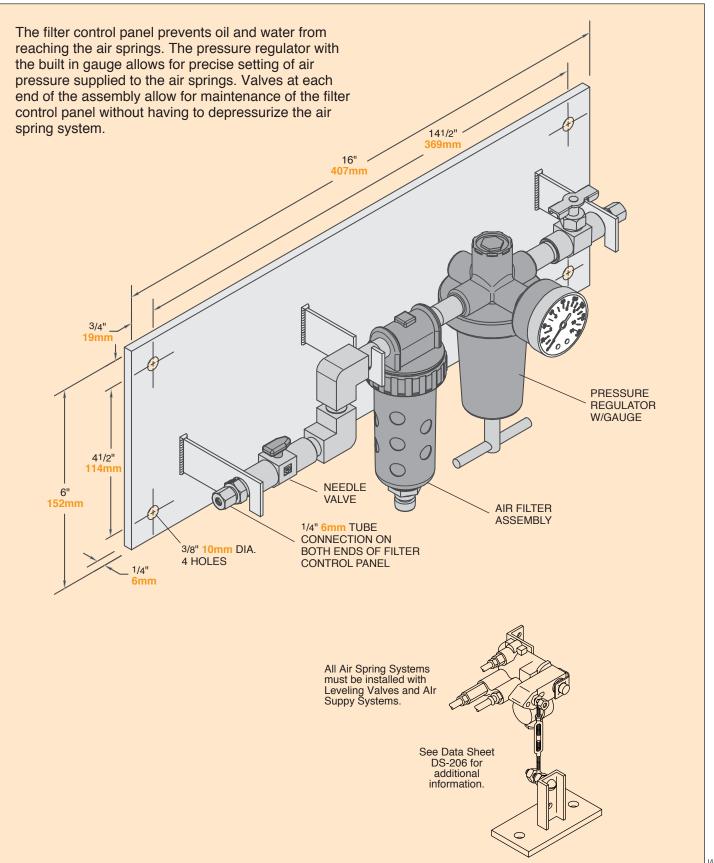

### MASON INDUSTRIES, Inc.

Manufacturers of Vibration Control Products

350 Rabro Drive Hauppauge, NY 11788 631/348-0282 FAX 631/348-0279 2101 W. Crescent Ave., Suite D Anaheim, CA 92801 714/535-2727 FAX 714/535-5738

Info@Mason-Ind.com • www.Mason-Ind.com

AIR SPRING LEVELING VALVE ASSEMBLY

## LEVELING VALVE

**DATA SHEET DS-206-2** 





### MASON INDUSTRIES, Inc.

Manufacturers of Vibration Control Products

350 Rabro Drive Hauppauge, NY 11788 631/348-0282 FAX 631/348-0279 2101 W. Crescent Ave., Suite D Anaheim, CA 92801 714/535-2727 FAX 714/535-5738

Info@Mason-Ind.com • www.Mason-Ind.com

FILTER CONTROL PANEL

# **FCP-206**

**DATA SHEET DS-214**