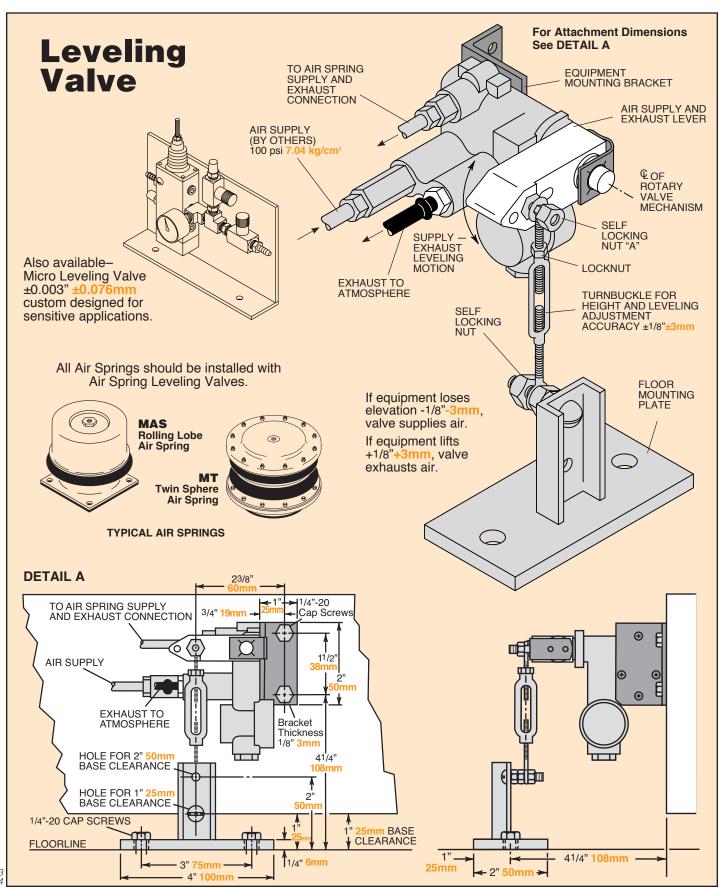

### MASON INDUSTRIES, Inc.

Manufacturers of Vibration Control Products

350 Rabro Drive Hauppauge, NY 11788 631/348-0282 FAX 631/348-0279 2101 W. Crescent Ave., Suite D Anaheim, CA 92801 714/535-2727 FAX 714/535-5738

Info@Mason-Ind.com • www.Mason-Ind.com

AIR SPRING LEVELING VALVE ASSEMBLY

## LEVELING VALVE

**DATA SHEET DS-206-2** 





### MASON INDUSTRIES, Inc.

Manufacturers of Vibration Control Products

350 Rabro Drive Hauppauge, NY 11788 631/348-0282 FAX 631/348-0279 2101 W. Crescent Ave., Suite D Anaheim, CA 92801 714/535-2727 FAX 714/535-5738

Info@Mason-Ind.com • www.Mason-Ind.com

FILTER CONTROL PANEL

# **FCP-206**

**DATA SHEET DS-214**